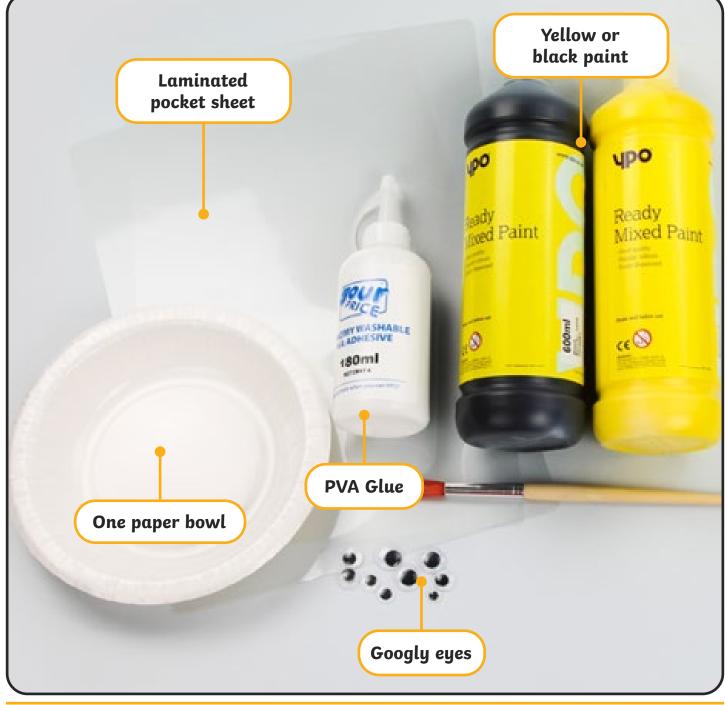

#### You will need:

- One paper bowl
- Googly eyes
- Yellow and black paint
- PVA glue

- Laminated pocket sheet
- Laminator
- Felt pens
- Scissors

Place the bowl upside down. Then paint the whole bowl using yellow paint, before leaving to dry.

#### You will need:

- One paper bowl
- Googly eyes
- Yellow and black paint
- PVA glue

- Laminated pocket sheet
- Laminator
- Felt pens
- Scissors