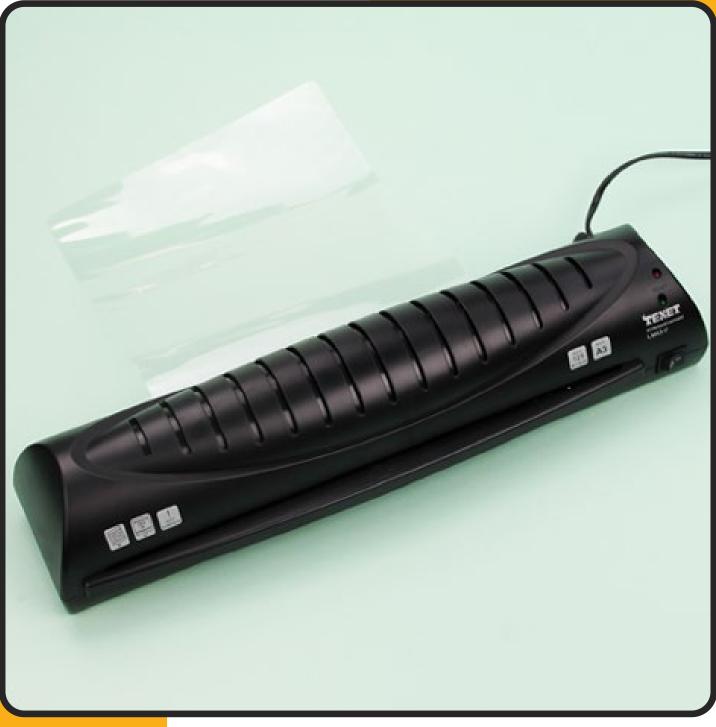

Using a pencil, draw thick stripes onto the bee's body.

Paint alternate stripes in black, then leave to dry.

Put the plain laminate pouch through the laminator, then leave to cool.

## Step 4

Put the plain laminate pouch through the laminator, then leave to cool.

Step 5

Cut out two wings from the laminate sheet.