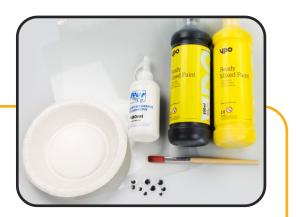

#### You will need:

- One paper bowl
- Googly eyes
- Yellow and black paint
- PVA glue

- Laminated pocket sheet
- Laminator
- Felt pens
- Scissors

Place the bowl upside down. Then paint the whole bowl using yellow paint, before leaving to dry.

#### You will need:

- One paper bowl
- Googly eyes
- Yellow and black paint
- PVA glue

- Laminated pocket sheet
- Laminator
- Felt pens
- Scissors

Cut out two wings from the laminate sheet.

Stick the wings onto the top of the bee using PVA glue, then leave to dry.

#### You will need:

- One paper bowl
- Googly eyes
- Yellow and black paint
- PVA glue

- Laminated pocket sheet
- Laminator
- Felt pens
- Scissors