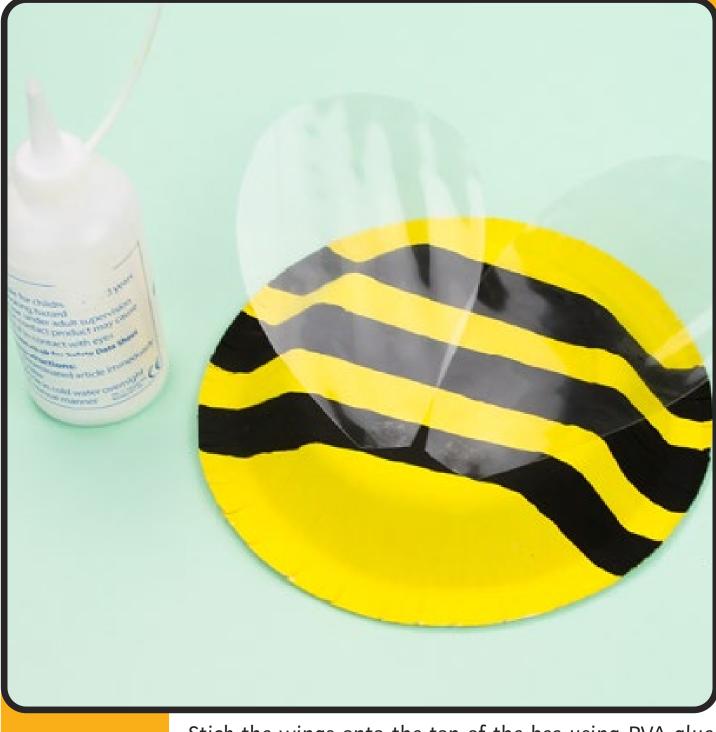

#### You will need:

- One paper bowl
- Googly eyes
- Yellow and black paint
- PVA glue

- Laminated pocket sheet
- Laminator
- Felt pens
- Scissors

Cut out two wings from the laminate sheet.

Stick the wings onto the top of the bee using PVA glue, then leave to dry.

# Step 6

Stick the wings onto the top of the bee using PVA glue, then leave to dry.