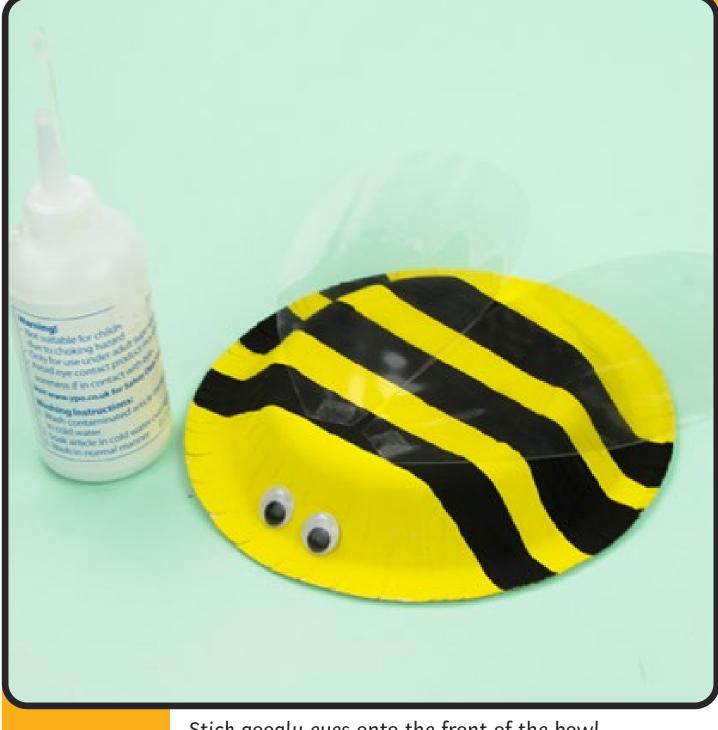

Stick googly eyes onto the front of the bowl..

#### Paper Bowl Bee Craft Instructions

Stick googly eyes onto the front of the bowl.