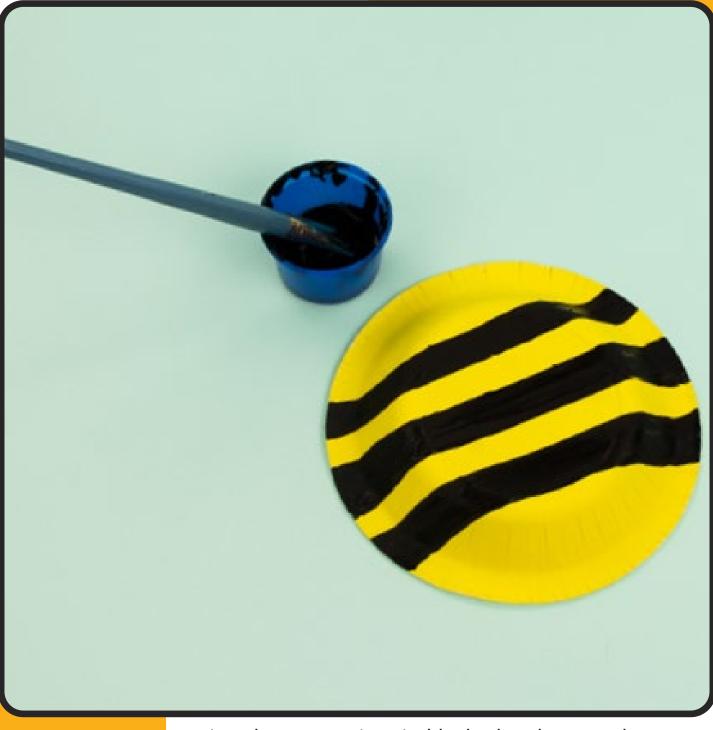

Using a pencil, draw thick stripes onto the bee's body.

Paint alternate stripes in black, then leave to dry.

Put the plain laminate pouch through the laminator, then leave to cool.

Using a pencil, draw thick stripes onto the bee's body.

Paint alternate stripes in black, then leave to dry.