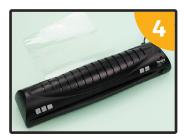

Using a pencil, draw thick stripes onto the bee's body.

Paint alternate stripes in black, then leave to dry.

Put the plain laminate pouch through the laminator, then leave to cool.

## Step 4

Put the plain laminate pouch through the laminator, then leave to cool.

Step 5

Cut out two wings from the laminate sheet.