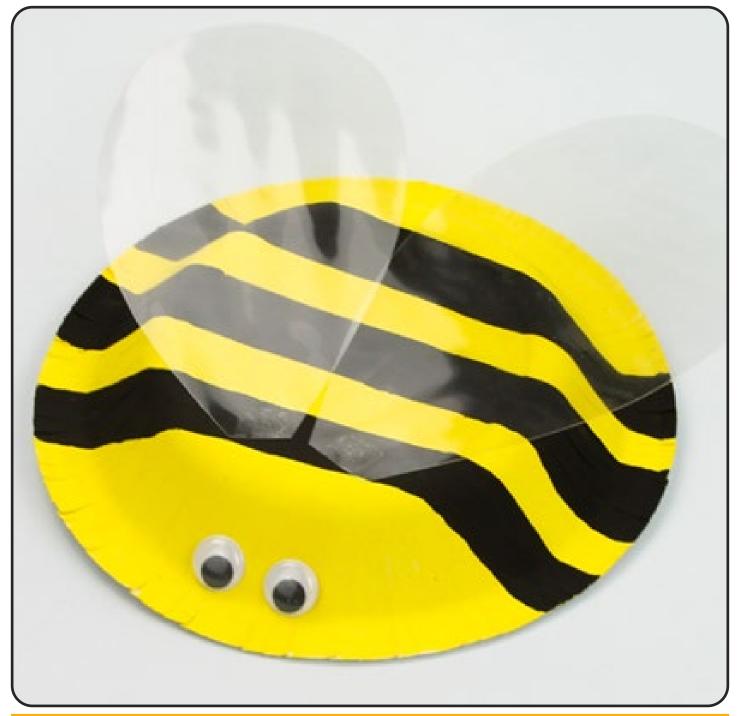

## Step 4

Put the plain laminate pouch through the laminator, then leave to cool.

Step 5

Cut out two wings from the laminate sheet.

# Step 6

Stick the wings onto the top of the bee using PVA glue, then leave to dry.