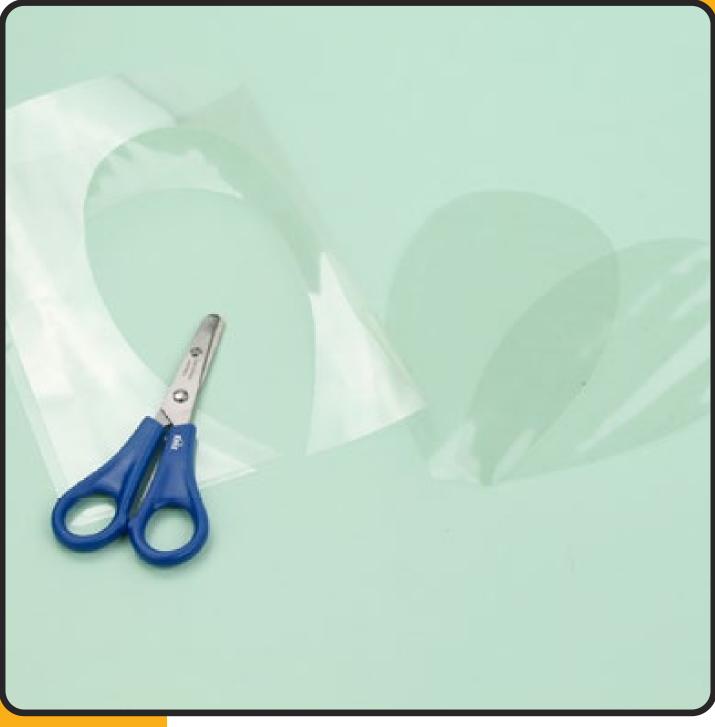

#### You will need:

- One paper bowl
- Googly eyes
- Yellow and black paint
- PVA glue

- Laminated pocket sheet
- Laminator
- Felt pens
- Scissors

Cut out two wings from the laminate sheet.

Stick the wings onto the top of the bee using PVA glue, then leave to dry.

## Step 4

Put the plain laminate pouch through the laminator, then leave to cool.

Step 5

Cut out two wings from the laminate sheet.