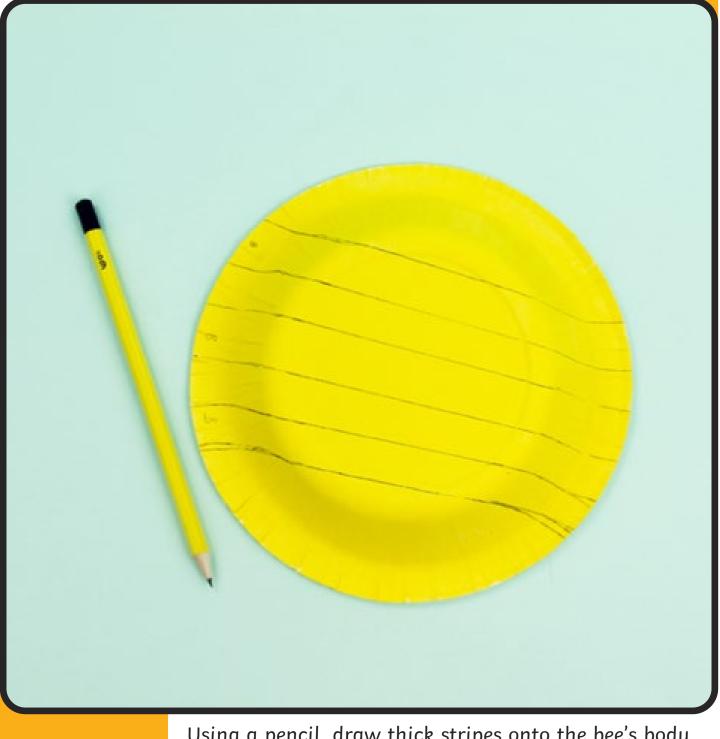

Using a pencil, draw thick stripes onto the bee's body.

Paint alternate stripes in black, then leave to dry.

Put the plain laminate pouch through the laminator, then leave to cool.

Using a pencil, draw thick stripes onto the bee's body.

Paint alternate stripes in black, then leave to dry.