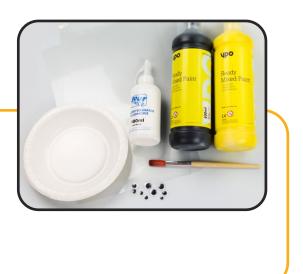

#### You will need:

- One paper bowl
- Googly eyes
- Yellow and black paint
- PVA glue

- Laminated pocket sheet
- Laminator
- Felt pens
- Scissors

Place the bowl upside down. Then paint the whole bowl using yellow paint, before leaving to dry.

#### You will need:

- One paper bowl
- Googly eyes
- Yellow and black paint
- PVA glue

- Laminated pocket sheet
- Laminator
- Felt pens
- Scissors