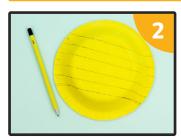

Using a pencil, draw thick stripes onto the bee's body.

Paint alternate stripes in black, then leave to dry.

Put the plain laminate pouch through the laminator, then leave to cool.

Using a pencil, draw thick stripes onto the bee's body.

Paint alternate stripes in black, then leave to dry.