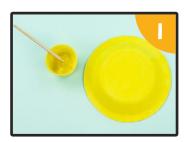

#### You will need:

- One paper bowl
- Googly eyes
- Yellow and black paint
- PVA glue

- Laminated pocket sheet
- Laminator
- Felt pens
- Scissors

Place the bowl upside down. Then paint the whole bowl using yellow paint, before leaving to dry.

#### You will need:

- One paper bowl
- Googly eyes
- Yellow and black paint
- PVA glue

- Laminated pocket sheet
- Laminator
- Felt pens
- Scissors