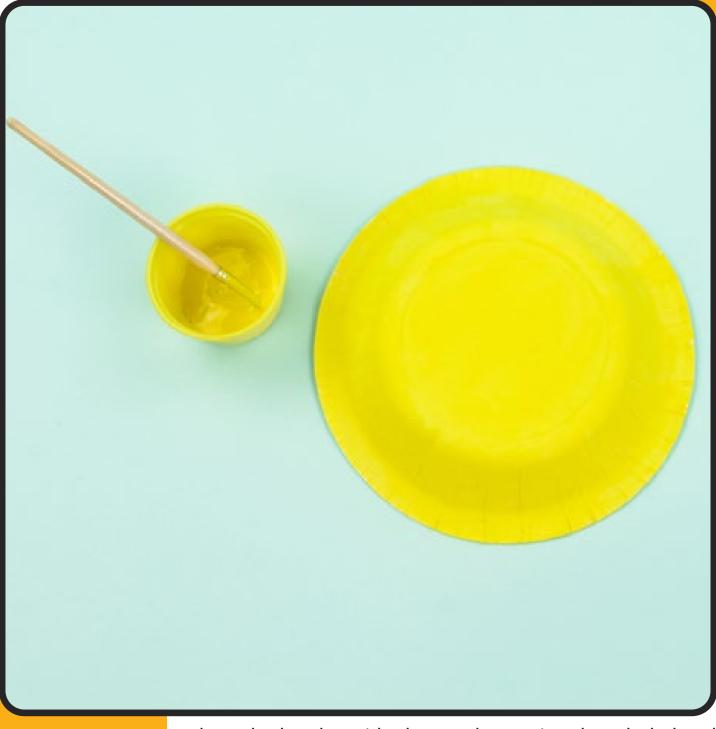

#### You will need:

- One paper bowl
- Googly eyes
- Yellow and black paint
- PVA glue

- Laminated pocket sheet
- Laminator
- Felt pens
- Scissors

Place the bowl upside down. Then paint the whole bowl using yellow paint, before leaving to dry.

#### You will need:

- One paper bowl
- Googly eyes
- Yellow and black paint
- PVA glue

- Laminated pocket sheet
- Laminator
- Felt pens
- Scissors