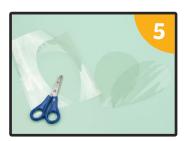

## Step 4

Put the plain laminate pouch through the laminator, then leave to cool.

Step 5

Cut out two wings from the laminate sheet.