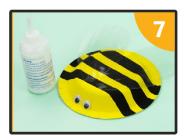

Stick googly eyes onto the front of the bowl..

#### Paper Bowl Bee Craft Instructions

Stick googly eyes onto the front of the bowl.