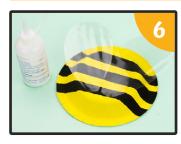

# Step 6

Stick the wings onto the top of the bee using PVA glue, then leave to dry.