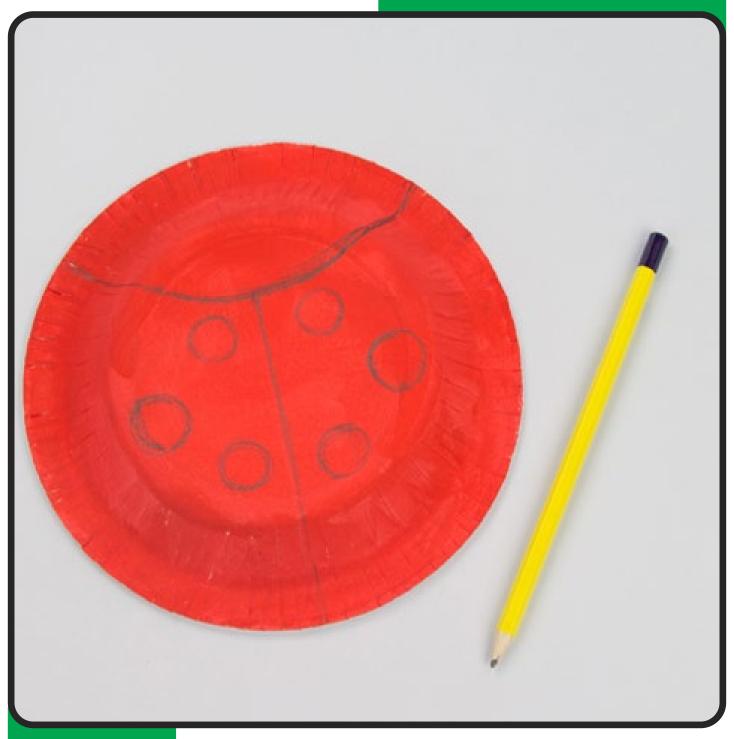

Using a pencil, draw a curved shape for the face, a line down the middle and spots on either side to create the ladybird's body.

Paint the face, line and spots using black paint, then leave to dry.

Next make the antennas; poke two pipe cleaners through the top of the bowl. Then curve them around at the very end.

• White pencil

Step 1

Place the bowl upside down and paint the whole bowl using the red paint. Leave to dry.

Step 2

Using a pencil, draw a curved shape for the face, a line down the middle and spots on either side to create the ladybird's body.