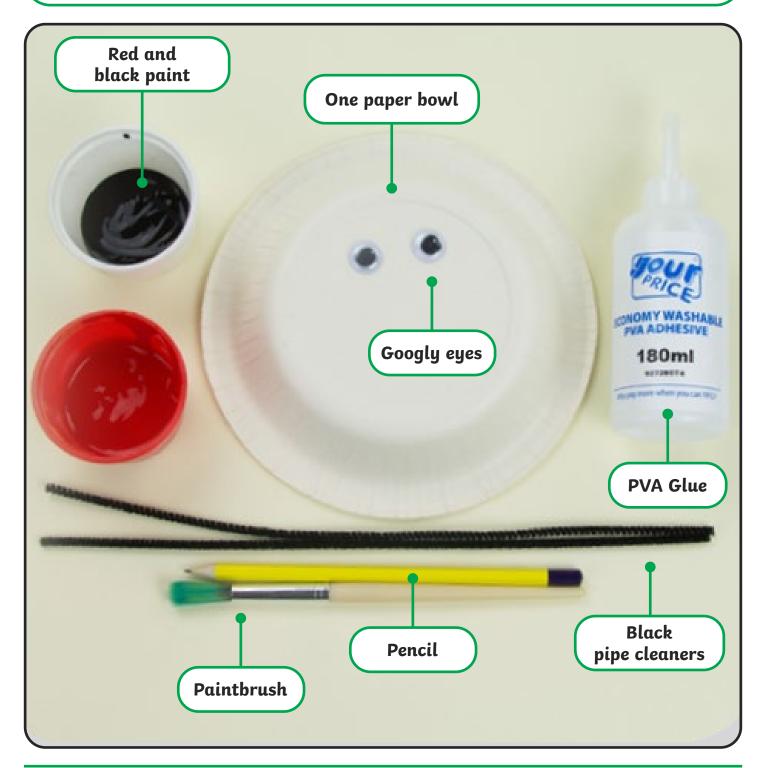

#### You will need:

- One paper bowl
- Felt pens
- Red and black paint
- PVA glue
- Googly eyes
- Pencil
- Black pipe cleaners
- · White pencil

Place the bowl upside down and paint the whole bowl using the red paint. Leave to dry.

## You will need:

• One paper bowl

• Felt pens

• Red and black paint

• PVA glue

• Googly eyes

Pencil

Black pipe cleaners