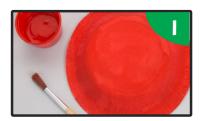

#### You will need:

- One paper bowl
- Felt pens
- Red and black paint
- PVA glue
- Googly eyes
- Pencil
- Black pipe cleaners
- · White pencil

Place the bowl upside down and paint the whole bowl using the red paint. Leave to dry.

• White pencil

Step 1

Place the bowl upside down and paint the whole bowl using the red paint. Leave to dry.

Step 2

Using a pencil, draw a curved shape for the face, a line down the middle and spots on either side to create the ladybird's body.