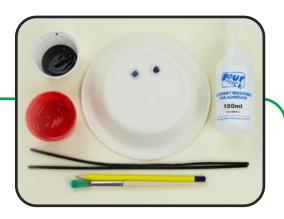

#### You will need:

- One paper bowl
- Felt pens
- Red and black paint
- PVA glue
- Googly eyes
- Pencil
- Black pipe cleaners
- · White pencil

Place the bowl upside down and paint the whole bowl using the red paint. Leave to dry.

## You will need:

• One paper bowl

• Felt pens

• Red and black paint

• PVA glue

• Googly eyes

Pencil

Black pipe cleaners

#### You will need:

- One paper bowl
- Felt pens
- Red and black paint
- PVA glue
- Googly eyes
- Pencil
- Black pipe cleaners
- · White pencil