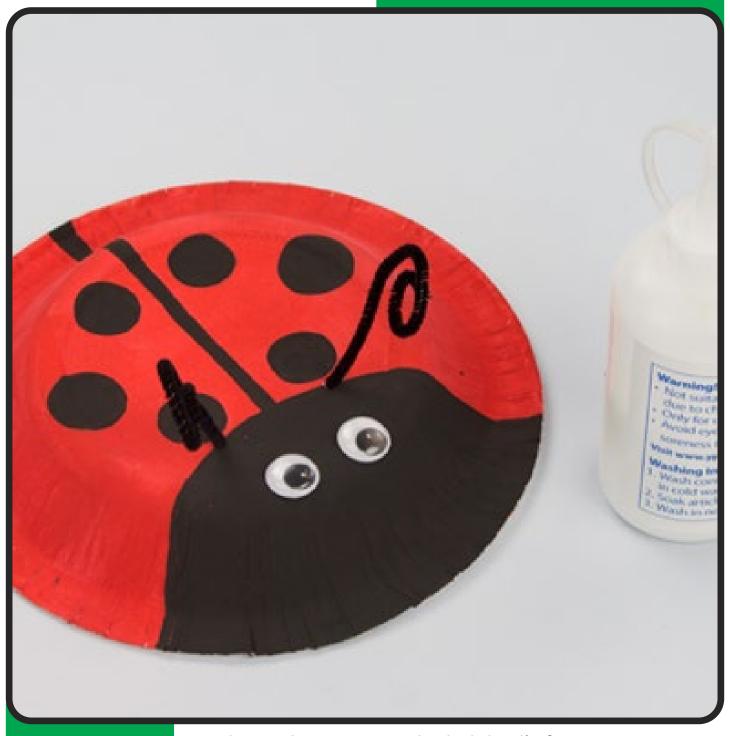

Stick googly eyes onto the ladybird's face.

To finish, use the white pencil to give your ladybird a smiley face.

Stick googly eyes onto the ladybird's face.

Step 6

To finish, use the white pencil to give your ladybird a smiley face.