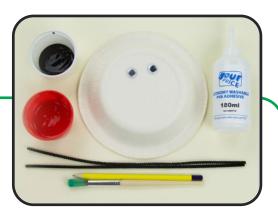

#### You will need:

- One paper bowl
- Felt pens
- Red and black paint
- PVA glue
- Googly eyes
- Pencil
- Black pipe cleaners
- · White pencil

Place the bowl upside down and paint the whole bowl using the red paint. Leave to dry.

## You will need:

• One paper bowl

• Felt pens

• Red and black paint

• PVA glue

• Googly eyes

Pencil

Black pipe cleaners

• White pencil

Step 1

Place the bowl upside down and paint the whole bowl using the red paint. Leave to dry.

Step 2

Using a pencil, draw a curved shape for the face, a line down the middle and spots on either side to create the ladybird's body.