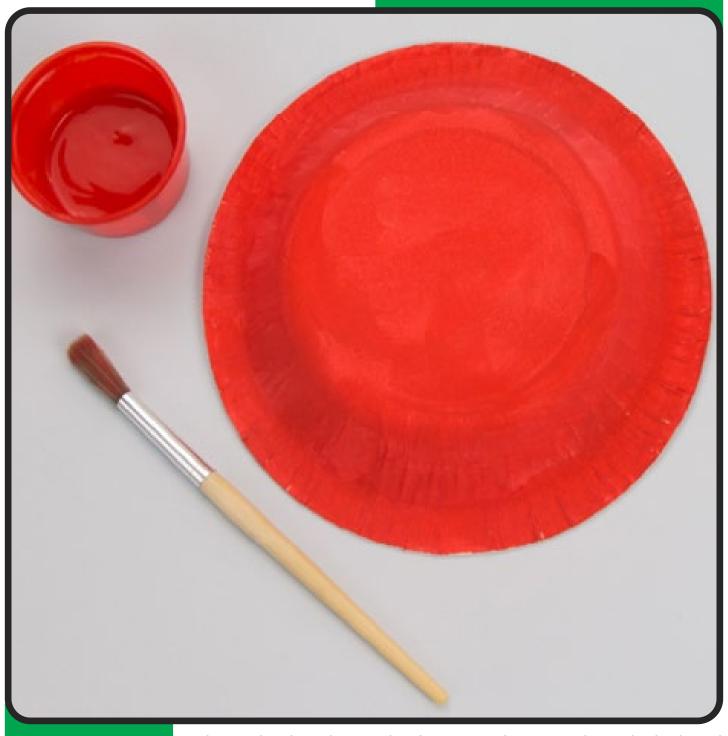

#### You will need:

- One paper bowl
- Felt pens
- Red and black paint
- PVA glue
- Googly eyes
- Pencil
- Black pipe cleaners
- · White pencil

Place the bowl upside down and paint the whole bowl using the red paint. Leave to dry.

• White pencil

Step 1

Place the bowl upside down and paint the whole bowl using the red paint. Leave to dry.

Step 2

Using a pencil, draw a curved shape for the face, a line down the middle and spots on either side to create the ladybird's body.