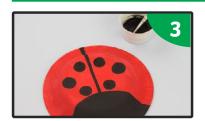

Using a pencil, draw a curved shape for the face, a line down the middle and spots on either side to create the ladybird's body.

Paint the face, line and spots using black paint, then leave to dry.

Next make the antennas; poke two pipe cleaners through the top of the bowl. Then curve them around at the very end.

Stick googly eyes onto the ladybird's face.

To finish, use the white pencil to give your ladybird a smiley face.

Step 3

Paint the face, line and spots using black paint, then leave to dry.

Step 4

Next make the antennas; poke two pipe cleaners through the top of the bowl. Then curve them around at the very end.

Step 5

Stick googly eyes onto the ladybird's face.

Step 6

To finish, use the white pencil to give your ladybird a smiley face.