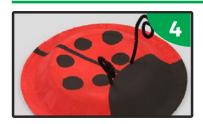

Using a pencil, draw a curved shape for the face, a line down the middle and spots on either side to create the ladybird's body.

Paint the face, line and spots using black paint, then leave to dry.

Next make the antennas; poke two pipe cleaners through the top of the bowl. Then curve them around at the very end.

Step 3

Paint the face, line and spots using black paint, then leave to dry.

Step 4

Next make the antennas; poke two pipe cleaners through the top of the bowl. Then curve them around at the very end.

Step 5