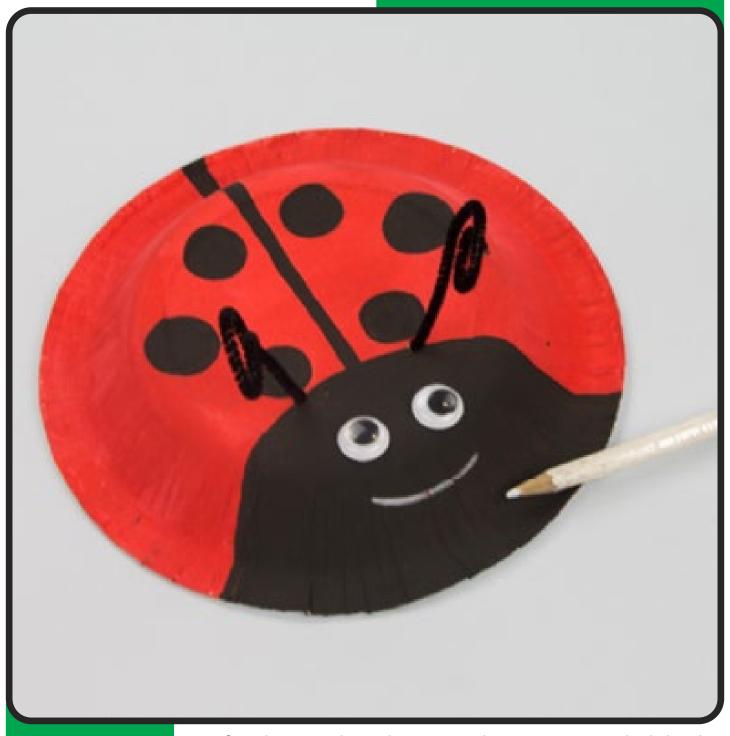

Stick googly eyes onto the ladybird's face.

To finish, use the white pencil to give your ladybird a smiley face.

Stick googly eyes onto the ladybird's face.

Step 6

To finish, use the white pencil to give your ladybird a smiley face.