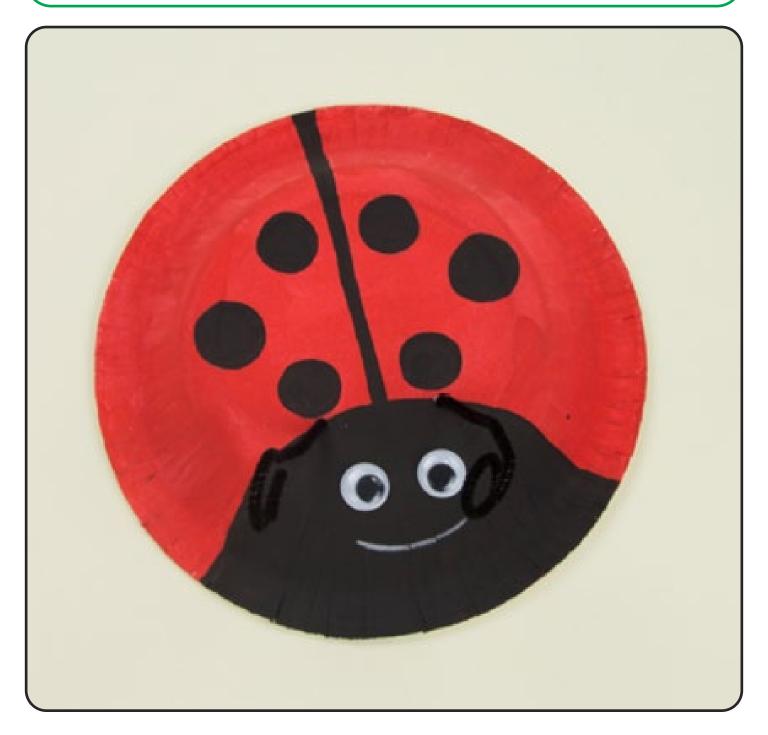

Stick googly eyes onto the ladybird's face.

To finish, use the white pencil to give your ladybird a smiley face.

Stick googly eyes onto the ladybird's face.

Step 6

To finish, use the white pencil to give your ladybird a smiley face.