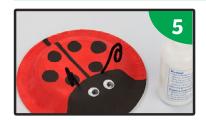

Stick googly eyes onto the ladybird's face.

To finish, use the white pencil to give your ladybird a smiley face.

Stick googly eyes onto the ladybird's face.

Step 6

To finish, use the white pencil to give your ladybird a smiley face.