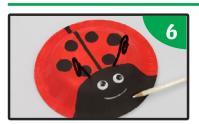

Stick googly eyes onto the ladybird's face.

To finish, use the white pencil to give your ladybird a smiley face.

Stick googly eyes onto the ladybird's face.

Step 6

To finish, use the white pencil to give your ladybird a smiley face.