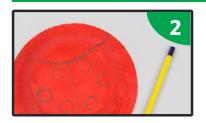

Using a pencil, draw a curved shape for the face, a line down the middle and spots on either side to create the ladybird's body.

Paint the face, line and spots using black paint, then leave to dry.

Next make the antennas; poke two pipe cleaners through the top of the bowl. Then curve them around at the very end.

• White pencil

Step 1

Place the bowl upside down and paint the whole bowl using the red paint. Leave to dry.

Step 2

Using a pencil, draw a curved shape for the face, a line down the middle and spots on either side to create the ladybird's body.