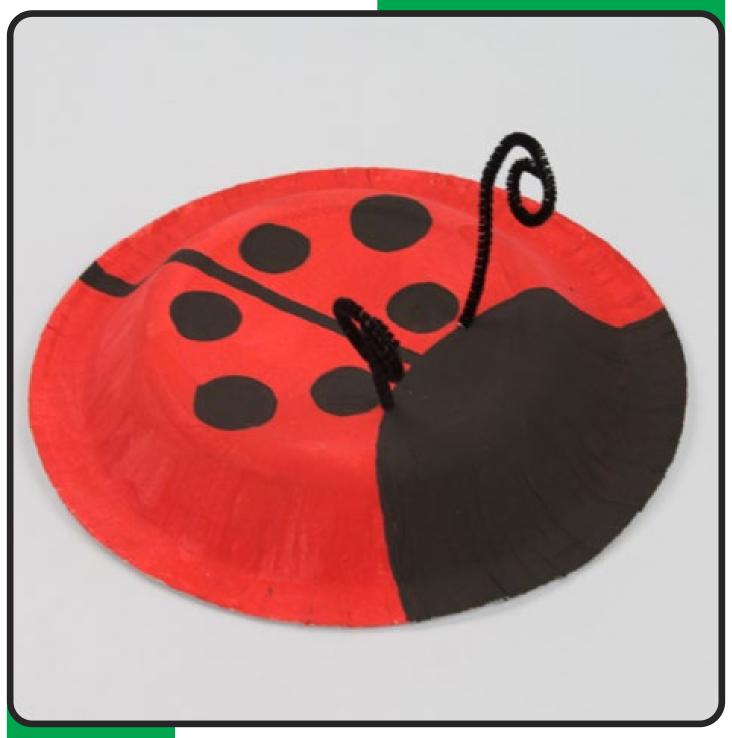

Using a pencil, draw a curved shape for the face, a line down the middle and spots on either side to create the ladybird's body.

Paint the face, line and spots using black paint, then leave to dry.

Next make the antennas; poke two pipe cleaners through the top of the bowl. Then curve them around at the very end.

Step 3

Paint the face, line and spots using black paint, then leave to dry.

Step 4

Next make the antennas; poke two pipe cleaners through the top of the bowl. Then curve them around at the very end.

Step 5