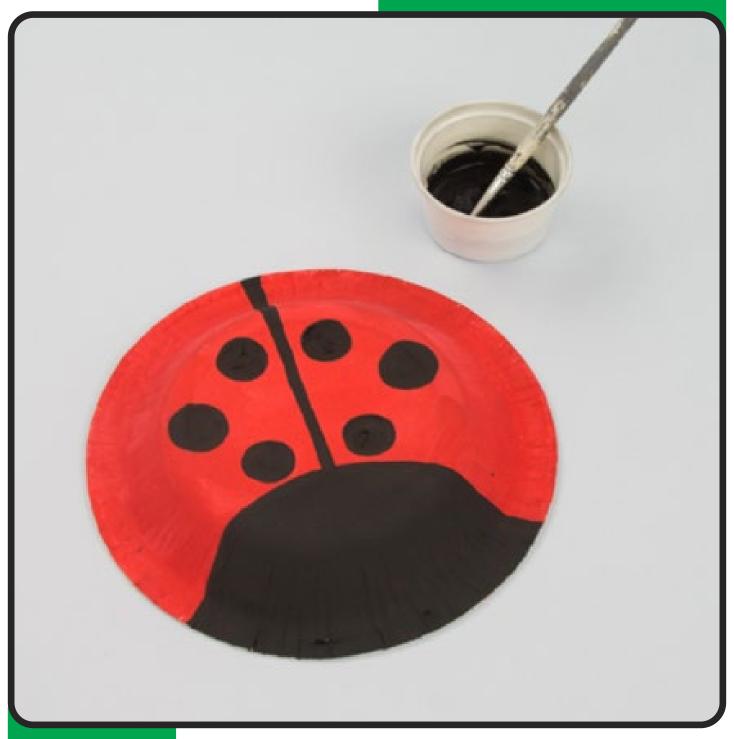

Using a pencil, draw a curved shape for the face, a line down the middle and spots on either side to create the ladybird's body.

Paint the face, line and spots using black paint, then leave to dry.

Next make the antennas; poke two pipe cleaners through the top of the bowl. Then curve them around at the very end.

Step 3

Paint the face, line and spots using black paint, then leave to dry.

Step 4

Next make the antennas; poke two pipe cleaners through the top of the bowl. Then curve them around at the very end.

Step 5